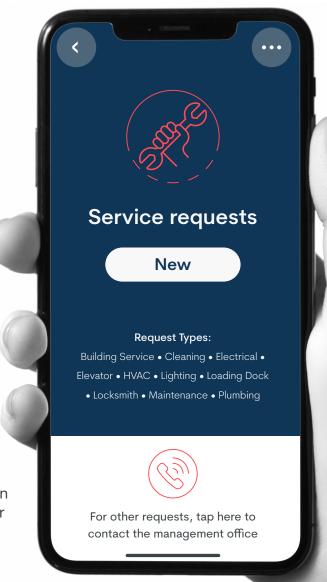

## Start a service request

With just a few easy steps you can submit a request for building service. Log into **axiis** with your personalized username and

password to begin the process.

Locate the **Workplace Resource** section on the app home screen

Tap the Service requests button

Click **New** to submit a new request

Fill out all the necessary contact and building information fields

Select your **Request Category** and **Request Type** items

Write a short description of the issue

Press Submit Request

To check a previously submitted request, tap on the **More Options** menu on the top right corner of the Service Request home page.