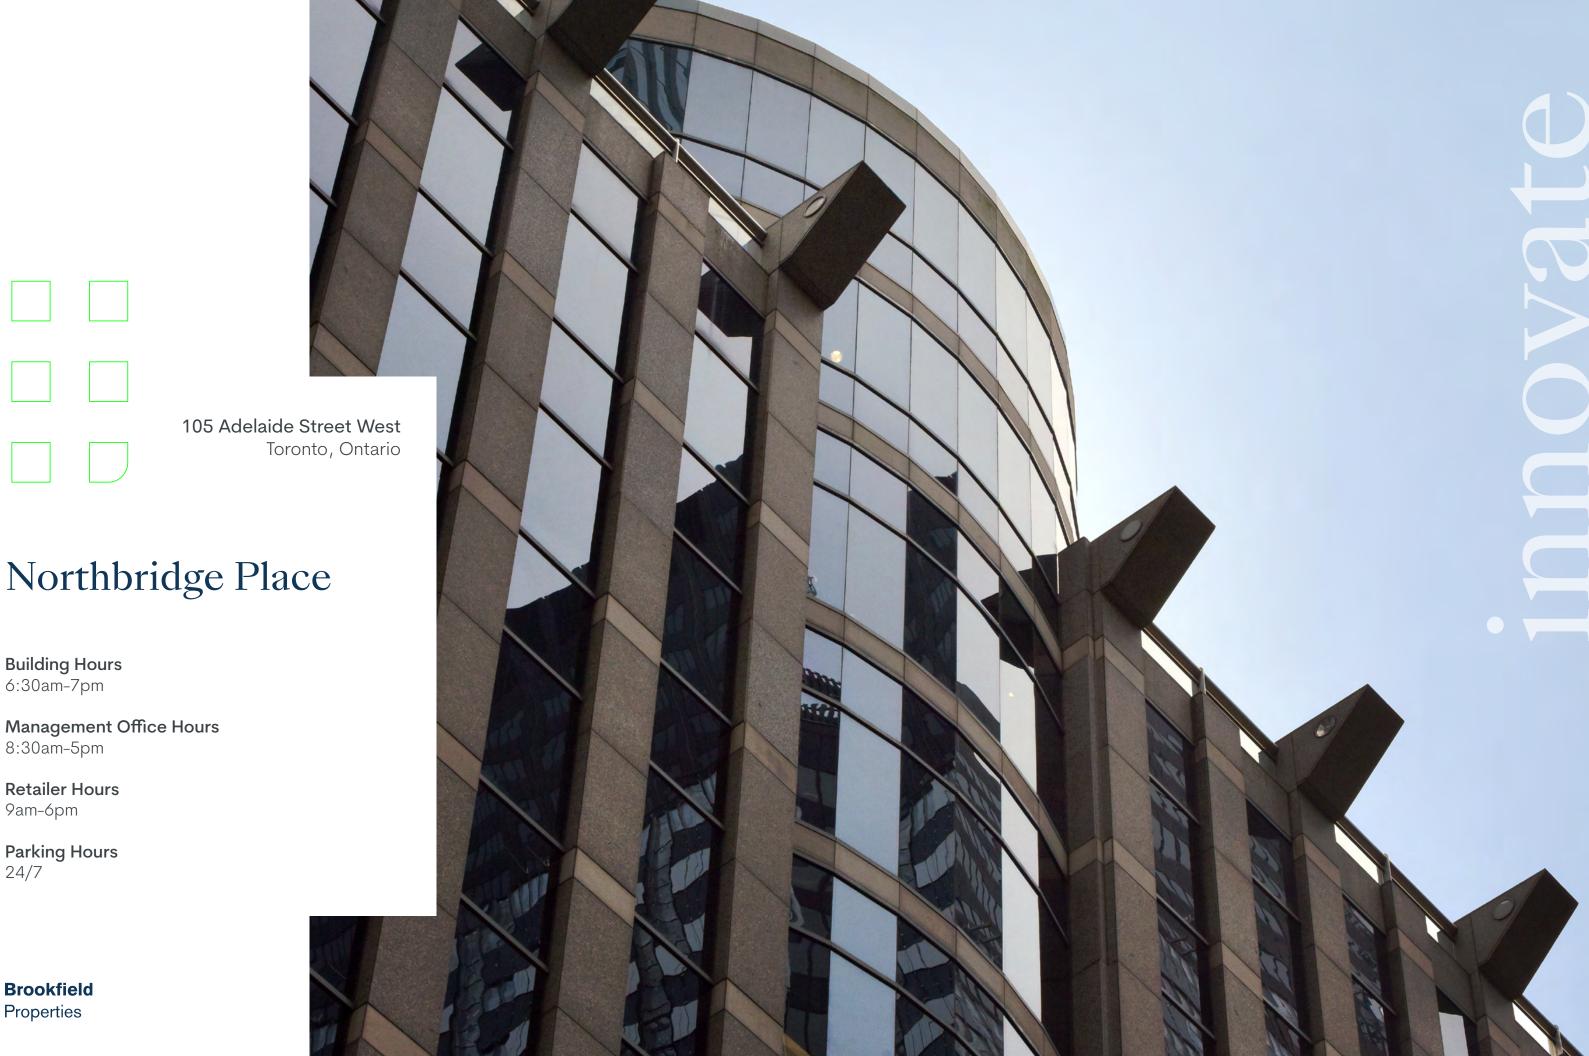

# Welcome to Northbridge Place

105 Adelaide Street West, also known as Northbridge Place, is a 12-storey boutique office property located in Toronto's financial core. Part of FCP Block, Northbridge Place is conveniently situated between Brookfield Properties' Exchange Tower and First Canadian Place. This Class "A" office building was completely renovated in 1990.

Featuring skylights on its upper two levels and a recent renovation, 105 Adelaide has the feel of a boutique office building with the amenities, services and exceptional facilities management that come with a class "AAA" site.

105 Adelaide St W, Toronto, Ontario

**Building Hours** 6:30am-7pm

8:30am-5pm

**Retailer Hours** 

Parking Hours

9am-6pm

**Brookfield Properties** 

24/7

|  |   |   |   |  |  |  |   |  | 03 |
|--|---|---|---|--|--|--|---|--|----|
|  |   |   | • |  |  |  | • |  | 04 |
|  |   |   | • |  |  |  | • |  | 05 |
|  |   |   | • |  |  |  | • |  | 06 |
|  |   |   |   |  |  |  |   |  | 07 |
|  |   |   | • |  |  |  | • |  | 08 |
|  | • | • | • |  |  |  |   |  | 09 |
|  |   |   |   |  |  |  |   |  |    |