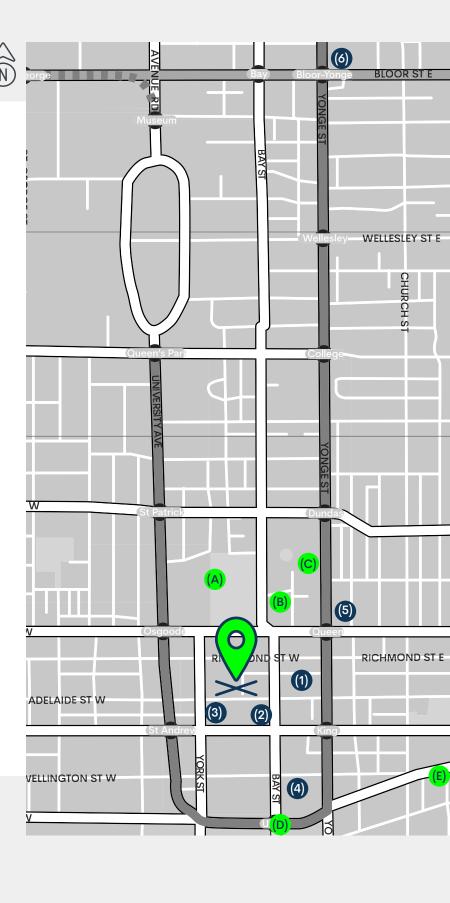

# **Brookfield Properties**

- Bay Adelaide Centre (1)
- First Canadian Place (2)
- Exchange Tower (3)
- Brookfield Place Toronto (4)
- 2 Queen Street East (5)
- 2 Bloor Street East (6)

# **Nearby Attractions**

- City Hall (A)
- Toronto Court House (B)
- Eaton's Centre (C)
- Union station (D)
- St. Lawrence Market (E)