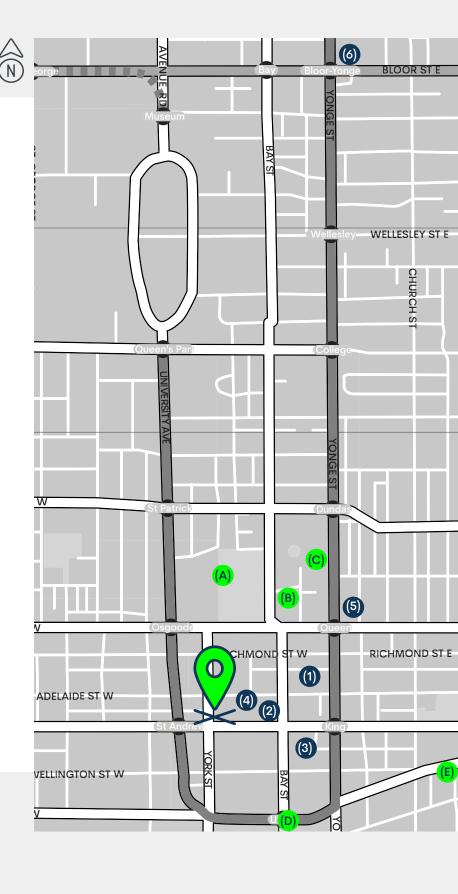

### **Brookfield Properties**

- Bay Adelaide Centre (1)
- First Canadian Place (2)
- Brookfield Place Toronto (3)
- 105 Adelaide Street West (4)2 Queen Street East (5)
- 2 Bloor Street East (6)

### **Nearby Attractions**

- City Hall (A)
- Toronto Court House (B)
- Eaton's Centre (C)
- Union station (D)
- St. Lawrence Market (E)