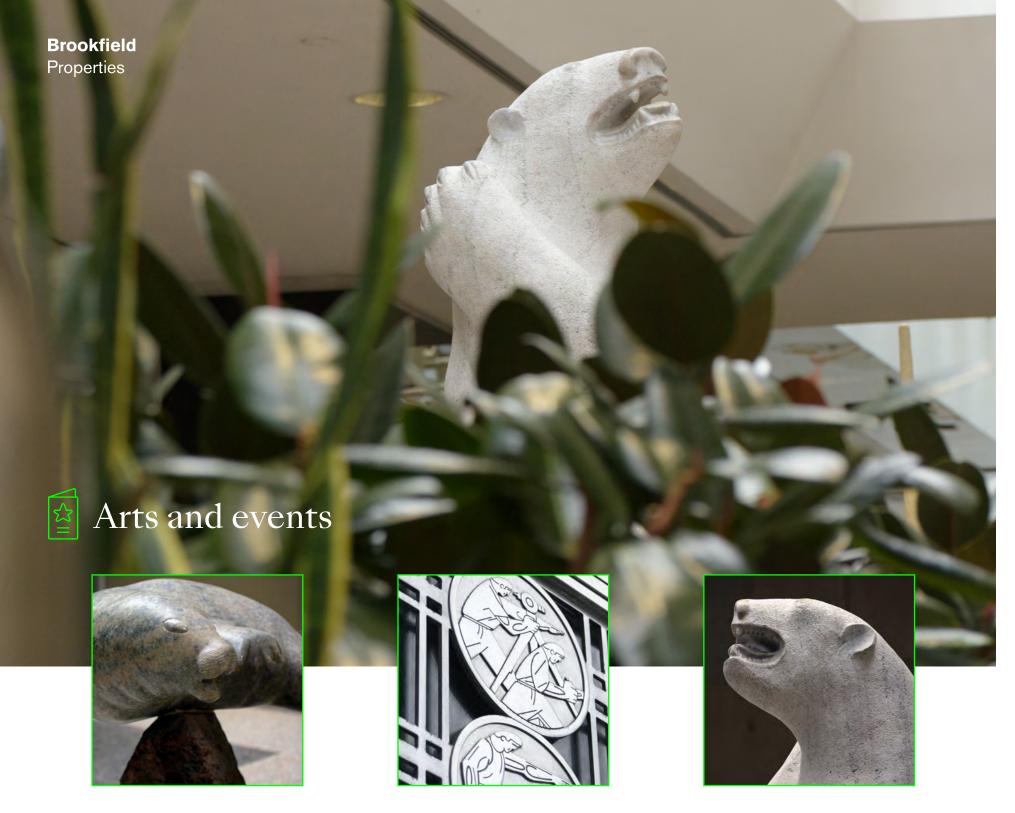

## What's happening at Exchange Tower in 2023!

As a part of FCP Block, tenants of Exchange Tower can experience art, music, and community events each year, all year. 2023 is shaping up to be a year of music and community with the return of AM Overture, Our Glowing Hearts, and Impromptunes.