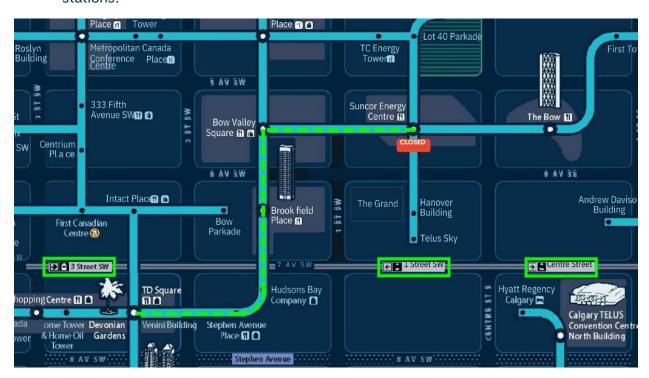

## HANOVER BRIDGE INACCESSIBLE — FRIDAY, OCTOBER 18, 2024

• The Hanover Bridge will be closed starting at 6 PM on Friday, October 18. Please use alternate routes for C-Train access to 3<sup>rd</sup> Street, 1<sup>st</sup> Street, and Centre Street stations.