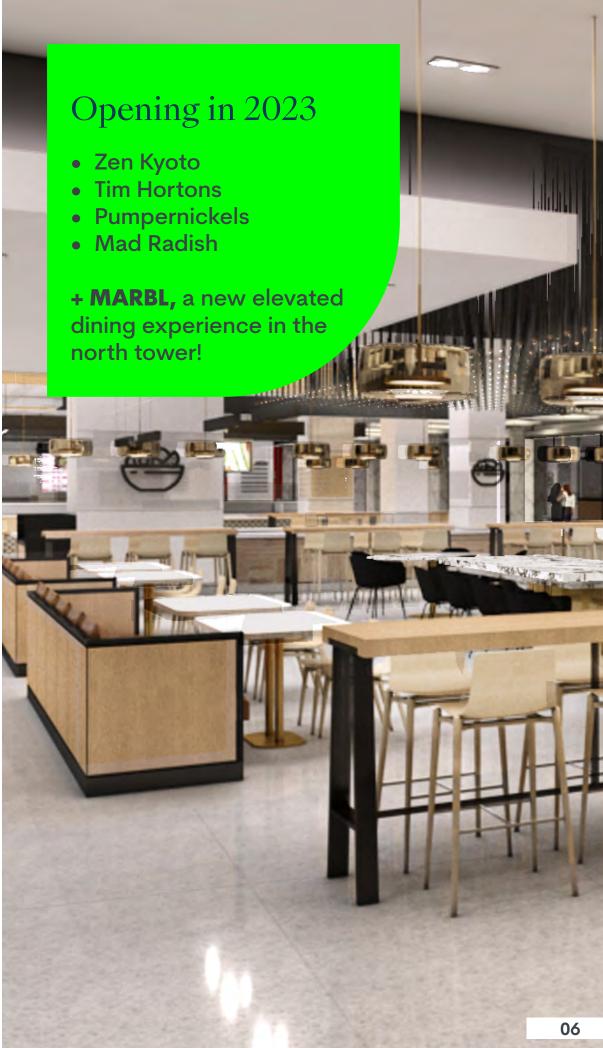

## What's happening at Bay and Adelaide in 2023!

The lobbies and outdoor spaces of Bay Adelaide Centre are illuminated with art, music, and community events each year, all year. 2023 is shaping up to be a year of music and community with the return of AM Overtures, Our Glowing Hearts, and Impromptunes.