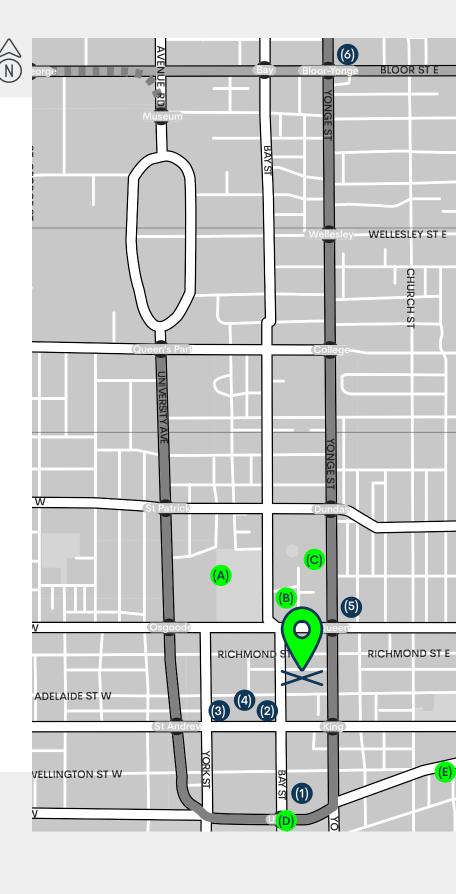

### **Brookfield Properties**

- Brookfield Place Toronto (1)
- First Canadian Place (2)
- Exchange Tower (3)
- 105 Adelaide Street West (4)
- 2 Queen Street East (5)
- 2 Bloor Street East (6)

### **Nearby Attractions**

- City Hall (A)
- Toronto Court House (B)
- Eaton's Centre (C)
- Union station (D)
- St. Lawrence Market (E)