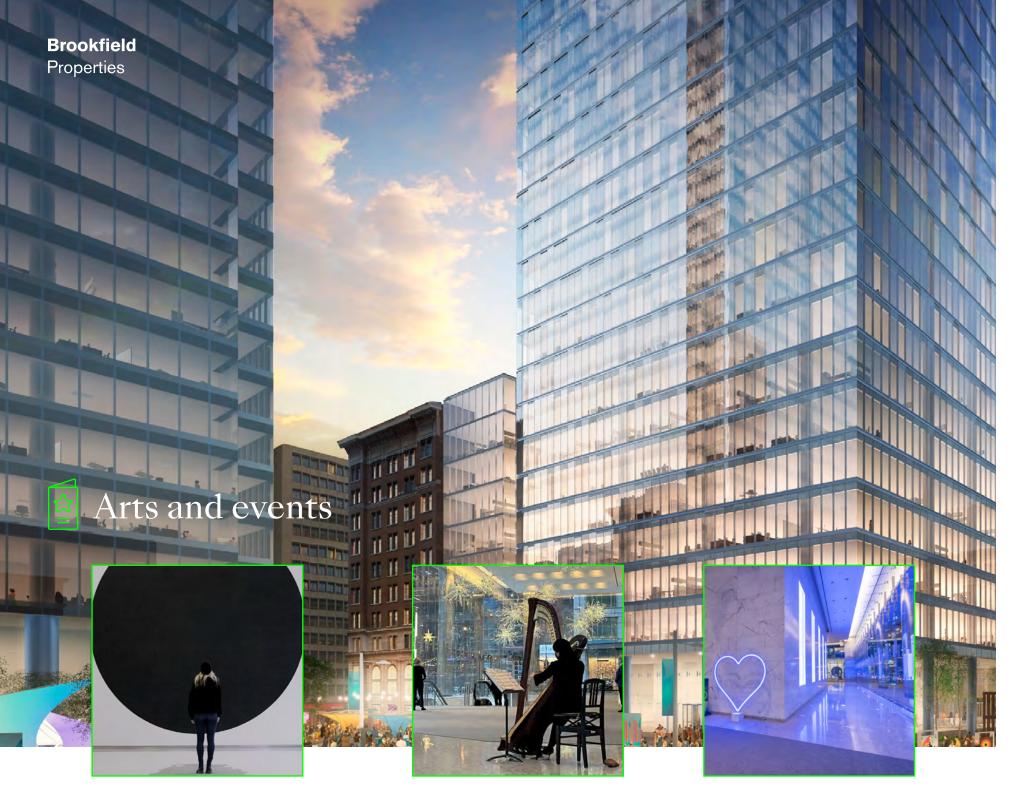

## What's happening at Bay and Adelaide in 2023!

The lobbies and outdoor spaces of Bay Adelaide Centre are illuminated with art, music, and community events each year, all year. 2023 is shaping up to be a year of music and community with the return of AM Overtures, Our Glowing Hearts, and Impromptunes.